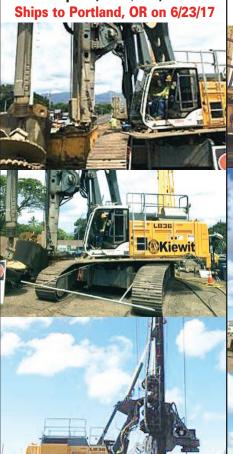

2010 LIEBHERR LB36 DRILL, STOCK #136988 Waipahu, HI - \$900,000

2009 SOILMEC SR-90 DRILL, STOCK #145829, WAIPAHU, HI \$500,000 Ships to Portland, OR on 6/23/17

1995 HAIN 754 / 8V71 DRILL, STOCK #148501 - \$75,000