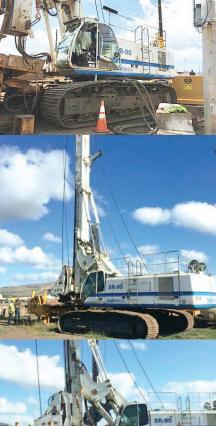

2010 LIEBHERR LB36 DRILL, STOCK #136988 Waipahu, HI - \$900,000

2009 SOILMEC SR-90 DRILL, STOCK #145829, WAIPAHU, HI \$500,000 Ships to Portland, OR on 6/23/17

1995 HAIN 754 / 8V71 DRILL, STOCK #148501 - \$75,000