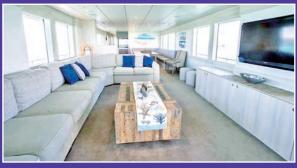

## 122 EXPEDITION YACHT 1979 / 2012

Former NZ navy "MOA" Class Vessel. Built 1979 by Whangarei Engineering, NZ. Rebuilt 2012 by Fitzroy Yachts, NZ. Sleeps 12 Plus Crew. Shallow 8' Draft. Steel Plate and Framing For Light Ice. 5,000 Mile Range. IDEAL FOR: Oceanographic Research, Light Ice Excursion Explorer, Amazon River Explorer, Treasure Salvage, At Sea Classroom for University, Shadow Support Yacht, Mothership for Sport Fishing/Diving Program.