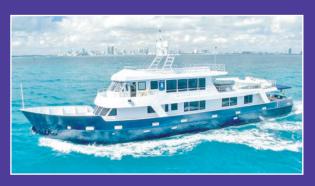

## 122 EXPEDITION YACHT 1979 / 2012

Former NZ navy "MOA" Class Vessel. Built 1979 by Whangarei Engineering, NZ. Rebuilt 2012 by Fitzroy Yachts, NZ. Sleeps 12 Plus Crew. Shallow 8' Draft. Steel Plate and Framing For Light Ice. 5,000 Mile Range. IDEAL FOR: Oceanographic Research, Light Ice Excursion Explorer, Amazon River Explorer, Treasure Salvage, At Sea Classroom for University, Shadow Support Yacht, Mothership for Sport Fishing/Diving Program.