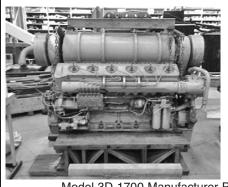

## Pair of Curtiss-Wright 12V-142 Marine Diesel Engines

Model 3D-1700 Manufacturer Part Number: S2815-804-8295
Engine (HP): 900 Matched Pair of Curtiss-Wright 12V-142,
900-HP at 2300 RPM Marine Diesel Engines. Built in 1962, aluminum block,
1700 cubic inch, for Navy minesweepers. Never been run,
stored in Cosmoline. Stored indoors. One engine has air starter,
second engine has no starter. Each engine weighs 4,000 lbs.
SAE #1 Bellhousing. Additional specifications and information available
in .pdf form upon request. Unique engines for collectors or marine use.