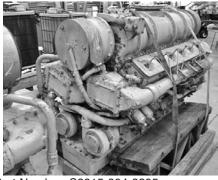

## Pair of Curtiss-Wright 12V-142 Marine Diesel Engines

Model 3D-1700 Manufacturer Part Number: S2815-804-8295
Engine (HP): 900 Matched Pair of Curtiss-Wright 12V-142,
900-HP at 2300 RPM Marine Diesel Engines. Built in 1962, aluminum block,
1700 cubic inch, for Navy minesweepers. Never been run,
stored in Cosmoline. Stored indoors. One engine has air starter,
second engine has no starter. Each engine weighs 4,000 lbs.
SAE #1 Bellhousing. Additional specifications and information available
in .pdf form upon request. Unique engines for collectors or marine use.