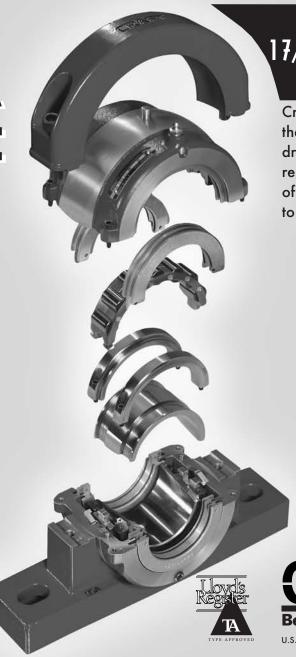

AMFRICAN BEARING IS SUCH

SAME DAY SHIPMENT OF BORE SIZES
17/16" THRU 12" (40MM-300MM) - LARGER
BORE SIZES UP TO 32" ALSO AYAILABLE.

Craft split bearings are easy to install because they eliminate the need to remove shafts and drive components. In addition, to increase reliability and longevity, we've added a host of other innovative features. Count on Craft to supply your next split bearing order.

- Strong ductile iron casting standard
- NEW! stainless steel casting optional
- Split triple labyrinth seal eliminates shaft wear and has an extended life span
- Split integral locking roller cage with cylindrical pockets for positive roller retention
- Standard base-to-center height
- Metric, special applications and custom bearings also available
- Rapid response to all orders
- Complete technical support
- Made in America
- Lloyd's Register Type Approved