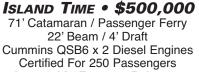

Located in Freeport Bahamas Bahamian Registered & Duty Paid

**TRIGANA • \$500,000** 70' Catamaran / Passenger Ferry 24' Beam / 4' Draft Caterpillar 3208 x 2 Diesel Engines Certifed For 200 Passengers Located in Freeport Bahamas Bahamian Registered & Duty Paid