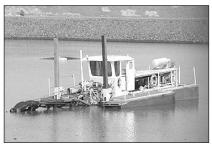

Barracuda 10" Dredge

DSR's Barracuda Class Portable Cutterhead Dredge Offers What No Other Production Dredge Can Offer: Conventional Dredging With Spuds And Wires And Articulating Ladder Operation With No External Wires Or Cables. This Dredge Is A Must For Contracting, Dockwork, Marinas, Etc.