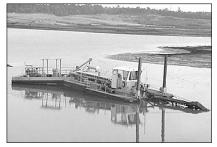

Barracuda 10" Dredge

DSR's Barracuda Class Portable Cutterhead Dredge Offers What No Other Production Dredge Can Offer: Conventional Dredging With Spuds And Wires And Articulating Ladder Operation With No External Wires Or Cables. This Dredge Is A Must For Contracting, Dockwork, Marinas, Etc.