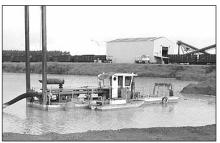

## New Shark 12" x 10" x 32" Dredge

This Is A Highly Portable Cutterhead Dredge Designed For The Demanding Requirements Of Contractors And Mining Operations.

Work Boat / Dredge Tender

DSR Has The Newest Portable Dredge Fleet In The Country With Unmatched Field Service