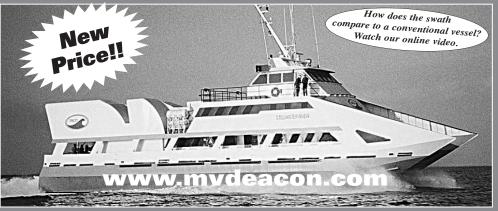

## COMAR Marine, LLC

PASSENGER VESSEL Asking \$2,450,000 For Sale, Lease or Joint Venture Owner Will Consider Financing

The **M/V Deacon** is an 120' x 43' all aluminum vessel designed to transport 250 passengers at 30 knots. The Swath design provides dramatically better ride in high seas than a mono-hull or a catamaran vessel. **Possible Uses:** Crew Boat, Yacht, Dinner Cruises, Whale Watching, Research Vessel, Casino, Military, Passenger Ferry, Seismic Vessel, Live Aboard Dive Vessel, Dive Support Vessel.