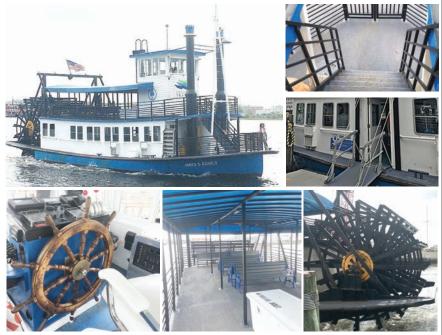

## Selling On Behalf Of: Hampton Roads Transit

Length: 60' (Excluding Paddle Wheel), Breadth: 20' Hull, Depth: 6', Detroit Twin Diesel Engines. 50 Gross Tons. A Double Deck Ferry Boat Of Steel Construction With A Decorative Paddle Wheel At The Stern. The Main Salon Is Enclosed With Bench Seating Down Both Sides and The Mid Section. An Open Second Deck With Seating Under A Canvas Roof and Open Sides Has A Safety Rail All Around.