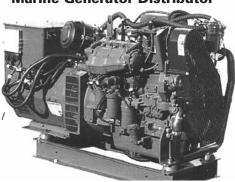

## NORTHERN LIGHTS MARINE GENERATORS

## **Standard Equipment**

- · 4.5L Tier 3 Diesel Engine
- Marathon or Stamford 1800 RPM Generator 3 Phase
- 12VDC Marine Grade Starting & Charging System
- · Crankcase Breather Filter System
- · Dry Element Air Filter
- Keel Cooled or Heat Exchanger Cooling with Raw Water Pump
- Water Cooled Manifold / Expansion Tank / Turbocharger
- · Belt Guard · Steel Base Frame
- · Start Stop Switches / J-Box
- Murphy Powerview Display Panel with Safety Shutdowns
- · Dry Exhaust Elbow 4" CAT Flange

Power Products is an Authorized Northern Lights Marine Generator Distributor

65KW - \$24,480.00 N/L M65C13.2S 99KW - \$29,723.00 N/L M99C13.2S

3225 Greenup Ave., Ashland, KY 41105 Phone: 606/329-2418 • Fax: 606/324-7424 Email: mwilliams@powerproductsky.com www.http://powerproductsky.com