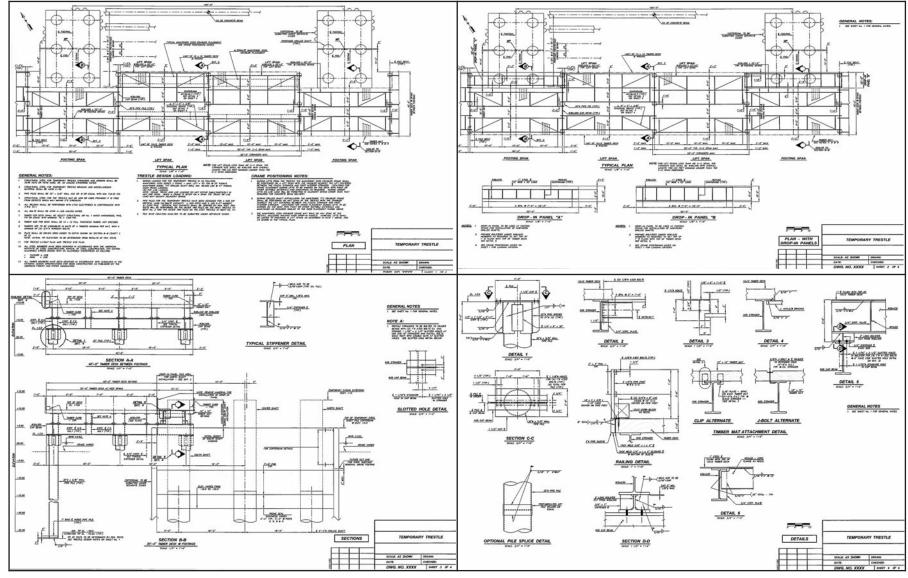

## CRANE TRESTLE FOR SALE

(18) 50' spans (pier spans on drawings) consist of 36 x 302 beams(4 beams in each span mated in pairs w/bolted diaphragms) designed for 30' width. 26-40' Cap Beams 36 x 302 with three pile caps each for 30" piles, (4) 37' Sections, (Lifting spans S3,S4,S43 and S44 on drawings) consist of 5 beams each, 4 mated pairs with bolted diaphragms & 1 single beam with loose diaphragm-designed for 40' width, (2) 32' sections (same as above) designed for 40' width, (6) sections consisting of paired W36 x230 beams with W24 x 55 diaphragms, (Drop in panels shown on attached drawing sheet 2 of 4), (3) "A" sections & (3) "B" sections.