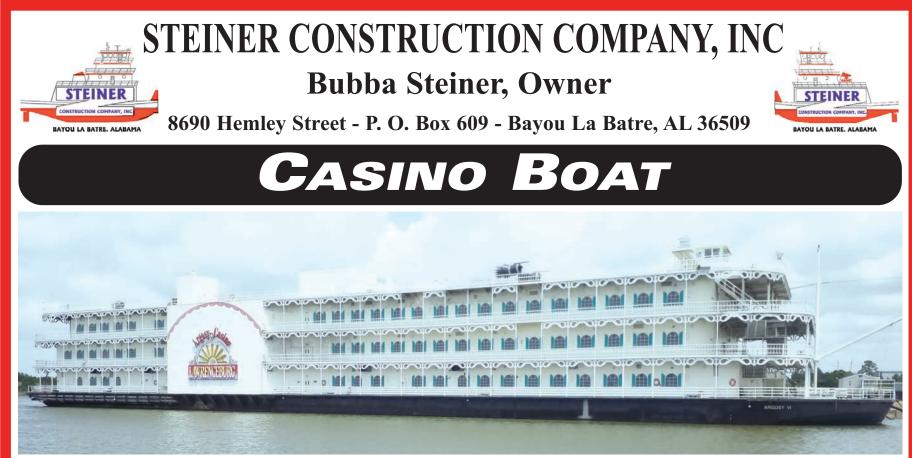

## Built by Argosy - 3 Floors • \$ Unlimited Potential \$

## \$7,500,000.00 · Call Steiner For More Information & Survey

Quality Construction, Competitive Prices, Outstanding Service

**MOTHER BARGE** 

LOA 220' x Beam Of 54'; Depth Approx. 12'. Draft Is Approx. 6'