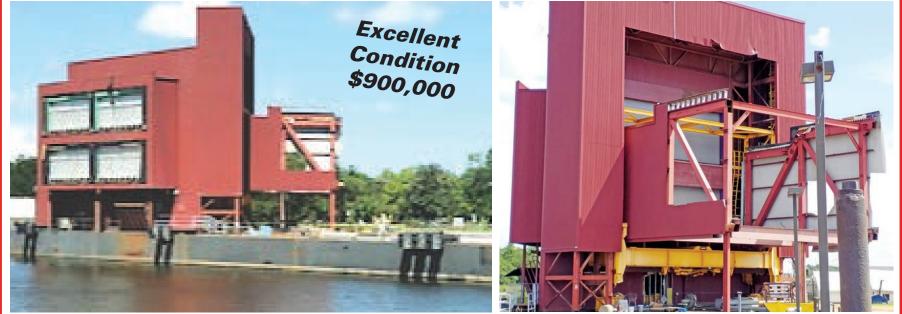

BUILDING DESCRIPTION ON MOTHER BARGE: Heavy metal building structure (That can be removed at Request of Buyer). Dimensions are as listed approx. 40' x 50' x 48' LWH.

DAUGHTER BARGE LOA 162' Beam Of 40' Depth Approx. 10' Draft Is Approx. 5'