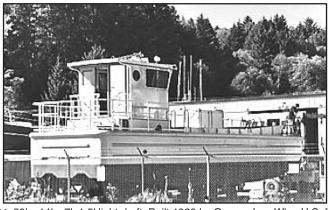

## 50' Steel Workboat For Sale

**File:** UB05016 50' x 14' x 7'. 1.5' light draft. Built 1989 by Oregon Iron Wks. U.S. flag. Lt. Disp: 30st. 20' x 11' x 5.75' well deck. FO: 560g. 2 x GM 6-71N total 348BHP. TD 1.48:1 gears. New recessed 24" x 14" props on 2" stainless shafts. New controls. 24vDC electrical. Radar. 1 berth. Heavy push knees. New aluminum pilothouse. Last drydocked June 2018. New 3/16"

## Marcon International, Inc.

diamond plate fore & aft of well deck. New running lights. U.S. Northwest.

Tel: 360-678-8880 E-mail: info@marcon.com Fax: 360-678-8890 www.marcon.com

Details believed correct, not guaranteed. Offer subject to prior sale.