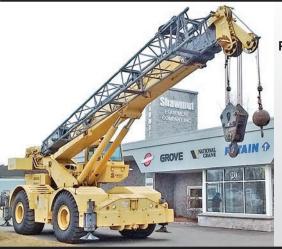

## **GOOD CONDITION 1992 GROVE RT745 FOR SALE**

45 Ton Rough Terrain Crane IMMEDIATELY AVAILABLE PERFECT BOATYARD CRANE

- 34' 104' Main Boom
- 32' Lattice Swingaway
- Auxiliary Boom Nose
- Main & Aux Hoists
- PAT DS 350 LMI
- FAT DS 350 LIVI
- Cummins 6BTA 5.9 Diesel Engine
- Powershift Transmission
- Cab Spot Lights
- 45 Ton Hookblock
- 45 Ton Hookblock
- 10 1011 Overnaul Bai
- Hours: 5,974

Price: \$89,000 USD F.O.B. Manchester, CT

SALES • RENTALS • PARTS • SERVICE

Full Service Facilities: Manchester, CT | South Easton, MA | Elmsdale, NS | Saint John, NB