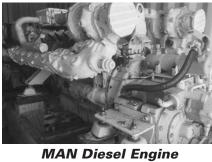

## CATERPILLER C9 ENGINE

2005 ZF265A 1.9.6-1 w/ gear. Incl twin engine harness and display. RTO runs great.

MAN DIESEL ENGINE

RTO. LE406. 12 cyl 1200 hp. 2,000 hours.
Just gone over by Jarett Bay, Beaufort NC.
We have receipts of all work completed.

LE406. 12 cyl 1200 hp. Rebuildable, many new parts inc. New manifolds 2015. Engine ran away. Some internal damage not sure extent. Under 200 hours on last rebuild.

\$15k OBO