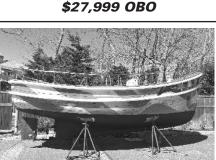

\$35k OBO

1976 Handy Craft
Cummins 4cyl. Hours unknown. Engine removed. Engine and bilge painted. Bottom sandblasted, barrier coated and bottom painted. Custom wrapped distressed American

\$19,999 OBO

flag.