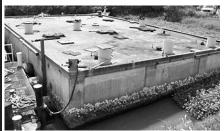

## All Concrete Production Barge Having the following dimensions:

Length: 60.5' • Breath: 40.5' • Depth: 12'
This is a typical concrete production barge with square boxed ends. Barge has an approximate storage capacity of 4,000 barrels. Barge is built of all concrete construction; the sides are estimated to be approximately 6" thick. One single

bitt is located on each corner of the barge.

\*Price On Request\*