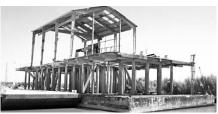

## All Concrete Two Level Production Facility Barge

Having the following measurements; Barge Dimensions; Length: 150' • Breath: 54' Depth: 12' • Top Deck Dimensions: 126' x 54' Top Frame Dimensions: 58' x 45'

From first deck to top deck is a 16' air gap.

Price On Request

Denet Towing Service, Inc.
Call: (504) 534-7808
For more information visit us at

www.denettowingservice.com