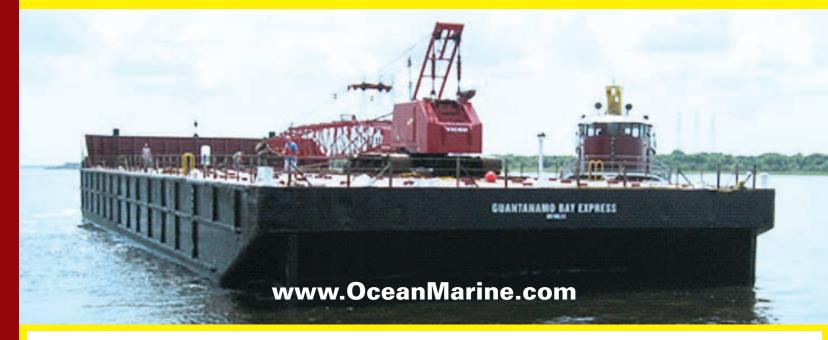

## BY ORDER OF THE US DISTRICT COURT BARGE GUANTANAMO BAY EXPRESS

## US Flag 400TEU Container Barge 250' x 72' x 16' Ocean Going Deck-Container Barge • 13661 - Guantanamo Bay Express

US Flag Ocean Going Container Barge for Sale. 5500 tons deadweight. 400TEU capacity on deck. Fitted with 7 watertight bulkheads. Has 150 ton model 4000w Manitowoc crawler crane. Class certificates, crane inspection certificate, PI certificate, recent photos. (January, 2018), etc, are available at the website below. NOTE: We are informed crane is inoperable..

## Auction Date: March 14th, 2018

To Be Held at Noon, Jacksonville Federal Court House 300 Hogan St, Jacksonville, FL

More Details: Capacity- 5,000dwt /400TEU. Manitowoc Crawler Crane- 4000W, 150 ton capacity, onboard.USCG documentation, ABS Loadline/Class certificates, crane inspection certificate and recent photos/videos upon request. Current Survey & lots more info at https://www.oceanmarine.com/auctions. Inspection date 13 March at Reynolds Park Yacht Center, Green Cove Springs Florida from 9AM-2PM. Please call to make appointment.