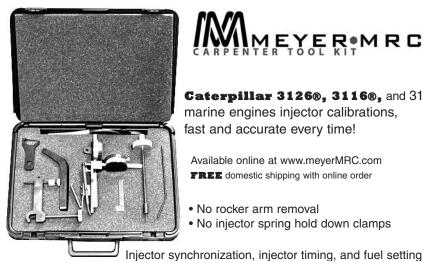

Caterpillar 3126@, 3116@, and 3114@ marine engines injector calibrations, fast and accurate every time!

Available online at www.meverMRC.com FREE domestic shipping with online order

- No rocker arm removal.
- No injector spring hold down clamps