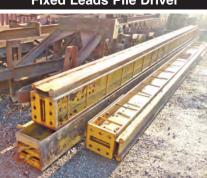

## Delmag FEC Vertical Travel Fixed Leads Pile Driver

Three Sections, Head Section 30 Ft., Spoter Section 30 Ft., Mid Section 20 Ft., Total 80 Ft.