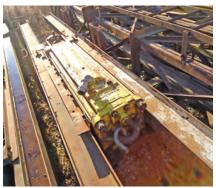

### McKiernan-Terry 9B3 Pile Driver

Equipped With 28 Ft. Of Leads. The Unit Is Operational.