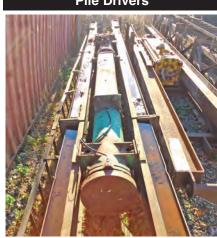

#### ICE 40S Pile Drivers

Diesel Hammer With 40 Ft. Of Hanging Leads, Spare Parts (Injector), Started And Ran When Last Used.