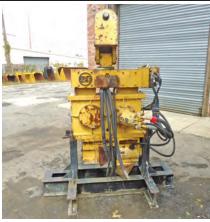

## 2005 APE Model 20 Vibratory Driver Extractor, Excellent Condition

2005, APE 20, H1035, 0511 22, Used, Caterpillar, 320, Brentwood, NY.