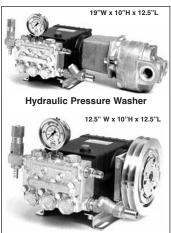

## Clean traps catch more • Our pressure washers are proven.

Belt-driven Pressure Washer w/ Electric Clutch

**Coastal Hydraulics Pressure Washers** Hydraulic Operated or Belt Driven with Electric Clutch

- Triplex Plunger Pump · Forged Brass Head
- Ceramic Plungers · For use with fresh or salt water
- Hydraulic Requirements 12 GPM @ 1,500 PSI
- Pressure Washer Output 4.5 GPM @ 3,000 PSI

## **Basic System Includes:**

- (1) Hydraulic operated plunger pump
- (1) SS Pressure Gauge
- (1) Pressure Relief Valve
- (1) Bronze & SS water inlet strainer (Cleanable)
- (1) 24" Wand with Dirt Killer Turbo Nozzle
- (1) 50' High Pressure Hose
- (2) Brass Quick Disconnects
- (1) Hydraulic Flow Regulator (Hydraulic only)
- Check Valve (Hydraulic only) Electric Clutch (Belt Driven only)