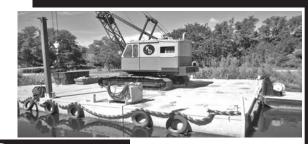

BARGE

Crane & Barge -36 x 45 x 4' Racked Sectional, 20' & 40' Spuds, Air Or Electric Spud Winches, 25 Ton Lima. **\$40,000.00** 

Barge - 27-5 x 7 x 5' Navy Pontoons Makes Up To 21 x 50 x 5", 20' Spuds w/12V Electric Winches, End Ramp With 12V Electric Winch & Solar Charger, 4D Batt. **\$10,000.00** 

12 x 35 x 3' Barge, 4 Compartment. *\$12,000.00* 12 x 30' x 32" Barge *\$8000.00* 

Dredge - 24 x 32 x 5' Sectional, G-660 Gradall, 24' Hydraulic Spuds, 14 Yard Spoils Bin. *\$20,000.00* 

All Located On Central Texas Lake · (512) 715-0436 · Cell (512) 755-2661