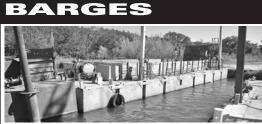

BARGE

Crane & Barge -36 x 45 x 4' Racked Sectional, 20' & 40' Spuds, Air Or Electric Spud Winches, 25 Ton Lima. **\$40,000.00** 

Barge - 27-5 x 7 x 5' Navy Pontoons Makes Up To 21 x 50 x 5", 20' Spuds w/12V Electric Winches, End Ramp With 12V Electric Winch & Solar Charger, 4D Batt. **\$10,000.00** 

12 x 35 x 3' Barge, 4 Compartment. *\$12,000.00* 12 x 30' x 32" Barge *\$8000.00* 

Dredge - 24 x 32 x 5' Sectional, G-660 Gradall, 24' Hydraulic Spuds, 14 Yard Spoils Bin. *\$20,000.00* 

All Located On Central Texas Lake · (512) 715-0436 · Cell (512) 755-2661