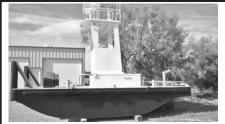

20' Push Boat, 471 Detroit, ZF 1.5 Gear, Keel Cooled, Flanking Rudders, 80 Gal. Fuel, 15' 6" Eye Level.

Push Boat, Totally Truckable With Hydraulic Wheel House For Trailering. Fresh Water Only. \$45.000.00