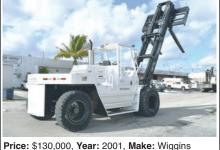

## Forklift For Sale 42,000 lb Lifting Capacity

Model: W420YXL-36-150 H2 20

Capacity: 42,000 at 36" to 20', Load Center: 36"

Lift Height: 200", Forks: 96" Pallet Taper Forks

Carriage: 114' Wide

Fork Positioners: Independent Hydraulically

Actuated. Side Shift: Full Fork Side Shift Engine: Cummins 6BTA Turbo Diesel Powered 6

Cylinder, Hours: Approx. 8200

Tires: Front Drive 14:00 x 24 Dual Solid. Rear Steer 14:00 x 24 Single Solid. Width: 108"

Wheel Base: 150", Length: 220"

Turning Radius: 196", Weight: 61,500 lbs. approx.

Working Lights: 2 Front, 1 Rear Pintel Hitch: Included

(805) 889-8487 · mike@xlliftsinc.com xlliftsinc.com