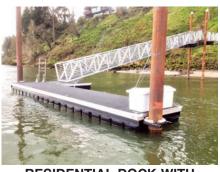

## **DOCKS AND RAMPS**

**COMMUNITY 400' DOCK** 

**ALUMINUM PUBLIC LAKE DOCK** 

RESIDENTIAL COVERED DOCK
WITH THRU-FLOW DECKING

**ALUMINUM 80' RAMP** 

RESIDENTIAL DOCK WITH FIBERGLASS GRATING DECK

STEEL FRAMED COMMERCIAL DOCK

Established in 1982, KFS DOCKS constructs high quality boat docks, marinas, and gangway ramps. Specializing in both welded aluminum or steel construction, we build durable, functional, and attractive boat docks designed to each client's unique specifications. Our Ramps are aluminum construction approved for Residential or Commercial use up to 80' in length. We also distribute high grade roto-molded floats, available for individual purchase for your dock build or floatation upgrade. In addition, KFS DOCKS has an extensive array of dock and marine accessories. Contact us today for any questions, orders, or a personalized quote.