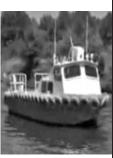

## FOR SALE: 32' & 33' CREW/ SUPPLY BOATS

Original Miss Susan Built in 1976 by Breaux Bay Craft 32' x 12' x 5'3" Aluminum. Complete rebuild in 2015 Single Screw GM-671NA Allison Reduction Gear 12V Electrical System Recently surveyed, Truckable Located- Columbia, LA \*\*Asking - \$60,000\*\*