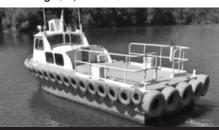

Built in 2015 - 33' x 10' x 3'8" Aluminum Twin 250 Mercury OBs • Refurbished 25-30 MPH slack water speed 120V - 12V Electrical System Above/Below storage - AC / Toilet facility Recently surveyed, Truckable Located - Columbia, LA \*\* Asking - \$195,000\*\*