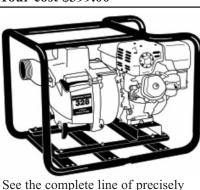

## 2.5" inlet & outlet high pressure

system. Ideal for jetting piles, heavy duty wash down, firefighting and any other application where high pressure and volume is needed. FP25H, Honda GX390 13 hp engine.