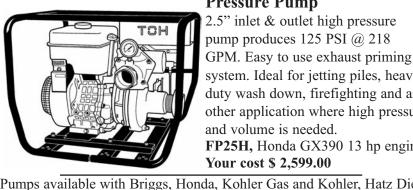

## 2.5" inlet & outlet high pressure

system. Ideal for jetting piles, heavy duty wash down, firefighting and any other application where high pressure and volume is needed. FP25H, Honda GX390 13 hp engine.