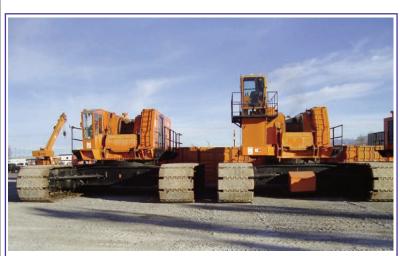

## **American Cranes For Sale**

American 9310, 1995 & 1994 225 Ton, 170 Ft Boom, Cummins Engine, LMI, A2B, Block, Ball, 3rd Drum: **\$600,000.00** \* With Skyhorse, 270 Ft Boom, 40 Ft Jib: **\$845,000.00** 

American 11320, 1998 & 1995 450 Ton, 200 Ft Boom, Cummins Engine, LMI, A2B, Block, Ball, 3rd Drum: **\$1,100,00.00** \* With Skyhorse, 270 Ft Boom, 60 Ft Jib: **\$1,585,000.00**  Shurtleff & Andrews Has Given Michels Machinery The Opportunity To Market These Exceptionally Well Maintained Cranes For Them. All Located In Salt Lake City, Utah