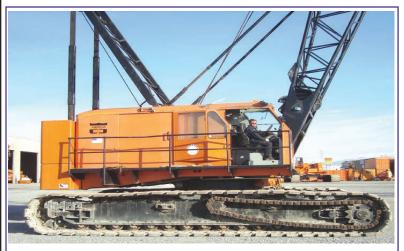

## **American Cranes For Sale**

American 9310, 1995 & 1994 225 Ton, 170 Ft Boom, Cummins Engine, LMI, A2B, Block, Ball, 3rd Drum: **\$600,000.00** \* With Skyhorse, 270 Ft Boom, 40 Ft Jib: **\$845,000.00** 

American 11320, 1998 & 1995 450 Ton, 200 Ft Boom, Cummins Engine, LMI, A2B, Block, Ball, 3rd Drum: **\$1,100,00.00** \* With Skyhorse, 270 Ft Boom, 60 Ft Jib: **\$1,585,000.00**  Shurtleff & Andrews Has Given Michels Machinery The Opportunity To Market These Exceptionally Well Maintained Cranes For Them. All Located In Salt Lake City, Utah