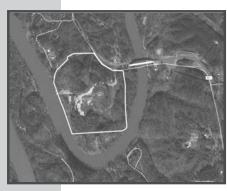

## **Barge Terminal For Lease**

2200 Alliance Road, Birmingham, AL 35130

- 65/AC Zoned Heavy Industrial Warrior River - Exisiting EPA & Corp of Engineers permits up to date.
- Office Building 3,200/SF Shop Building - 2,400/SF Dry Storage - 7,500/SF x 21' high enclosed (3 sides) with 12" floor
- Dock Facilities +/- 1,000 ft long with all pylons & Barge tie up
- Bulk Storage Cement pad would hold four barge load of chips
- Previously used Wood Chip Mill 25 yrs; unloaded steel plate, structural steel; bulk material; super sacks, loading of coal
  - Utilities Electrial substation 2400 volts; 2300 volts to Mill; water 4" main line high pressure