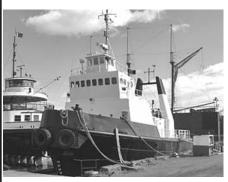

## "PACIFIC STANDARD"

Year Built: 1967 • Port Of Registry: Vancouver • Vessel Type: Tug
Gross Tonnage: 451t • Net Tonnage: 10t • Construction Type: Carvel/Flush
Construction Material: Steel • Vessel Length: 35.81m • Vessel Breadth: 9.48m
Engine Description: Diesel • Number Of Engines: 2 • Propulsion Type: Twin Screw
Speed: 13.0 Knots • Propulsion Method: Twin Screw • Propulsion Power: 2520
Unit Of Powers: Brake Horsepower • Vessel Depth: 3.75m
Generators: 1) Mitsubishi 6D16T Developing 100 KW That Connects Into
An AC Generator Which Then Passes Through A DC Converter.

2) General Motors 6 Cylinder Developing 100 KW DC.

\$355,000.00

Call Us At (905) 528-2635