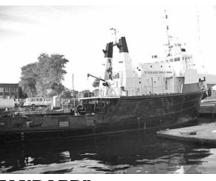

## "PACIFIC STANDARD"

Year Built: 1967 • Port Of Registry: Vancouver • Vessel Type: Tug
Gross Tonnage: 451t • Net Tonnage: 10t • Construction Type: Carvel/Flush
Construction Material: Steel • Vessel Length: 35.81m • Vessel Breadth: 9.48m
Engine Description: Diesel • Number Of Engines: 2 • Propulsion Type: Twin Screw
Speed: 13.0 Knots • Propulsion Method: Twin Screw • Propulsion Power: 2520
Unit Of Powers: Brake Horsepower • Vessel Depth: 3.75m
Generators: 1) Mitsubishi 6D16T Developing 100 KW That Connects Into
An AC Generator Which Then Passes Through A DC Converter.

2) General Motors 6 Cylinder Developing 100 KW DC.

\$355,000.00

Call Us At (905) 528-2635