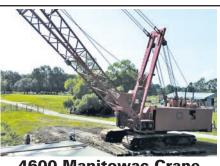

## **Equipment For Sale / Charter**

#FOSL-150-SC-1PD-016

63' x 19' x 9', Built 1957, Steel Hull Main Engines: (2) GM 12V71 (2) Perkins Gens At 40 kW • *Only \$195K!!!* 

4600 Manitowac Crane
(2) Digging Buckets, 5 Yard & 7 Yard Sold
Seperately, Buckets Sold As Pair For \$75K
Only \$375K!!!