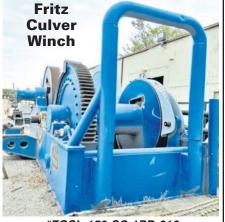

## **Equipment For Sale / Charter**

#FOSL-150-SC-1PD-016

63' x 19' x 9', Built 1957, Steel Hull Main Engines: (2) GM 12V71 (2) Perkins Gens At 40 kW • *Only \$195K!!!* 

4600 Manitowac Crane
(2) Digging Buckets, 5 Yard & 7 Yard Sold
Seperately, Buckets Sold As Pair For \$75K
Only \$375K!!!