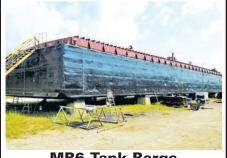

For Sale / Charter

192' x 42' x 10', 24" x 45' Heavy Square
Spuds, Hydraulically Operated
40.000 Lb. Winches

MB6 Tank Barge
11,000 BBL Volumetric Double Hull
195' x 35' x 12'6", Vapor Recovery System
Currently Undergoing USCG Drydock Credit