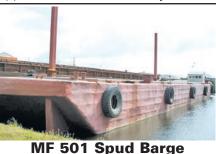

For Sale / Charter

192' x 42' x 10', 24" x 45' Heavy Square
Spuds, Hydraulically Operated
40.000 Lb. Winches

MB6 Tank Barge
11,000 BBL Volumetric Double Hull
195' x 35' x 12'6", Vapor Recovery System
Currently Undergoing USCG Drydock Credit