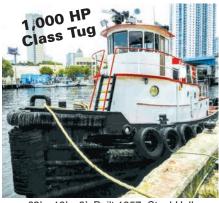

## **Equipment For Sale / Charter**

#FOSL-150-SC-1PD-016

63' x 19' x 9', Built 1957, Steel Hull Main Engines: (2) GM 12V71 (2) Perkins Gens At 40 kW • *Only \$195K!!!* 

4600 Manitowac Crane
(2) Digging Buckets, 5 Yard & 7 Yard Sold
Seperately, Buckets Sold As Pair For \$75K
Only \$375K!!!