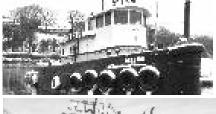

## 600 HP TWIN SCREW TUG BOAT

Main engines: (2) Detroit 6-110s. Serviced every 50 hours. Great oil pressure. Very fuel efficient. Recent oil lube change and upgrades. Excellent creek and shifting tug, multiple control station, burn 25 gph total approximate.

Transmission: (2) Allison 5-1. Micro commander shifters. Garmin GPS. Radar. Firefighting equipment. Boat Command monitor system. Generators: (2) 12.5 Kw Yanmar. Fuel capacity: (1) 1,000 gal day tank, (1) 3,000 gal tank. Full electronics: Radar, VHFs, AIS. Located

Northeast USA. Price: \$160,000 (516) 944-7154 · eleanors@scobbo.com