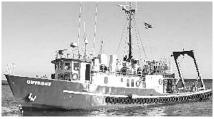

## 113' Commercial Dive Vessel "Odyssey"

## Info on Website Http://lonestaroffshoremarineinc.com

Sleeps 19, 5 Ton A Frame and 8 Ton crane, single line 6900 lbs. w/35 ft. boom, Decompression chamber, Hi pressure compressors, 500 amp Miller DC welding machine. Vessel is US Flag with ABS certification, hull survey due Sept. 2016, shaft & machinery survey are due, (2) Radars, (3) GPS, Auto Pilot, Sat Phone, Cable TV, and more including (2) washers and dryers. Engines: Twin Caterpillar 3406-B Engine, Hp: 375 @1800 RPM, Bow thruster 90 Hp, Generators: (2) Caterpillar 3306 - 95 KW each, 440, 208 and 110 VAC 3 Phase, 1200 RPM ultra quiet!