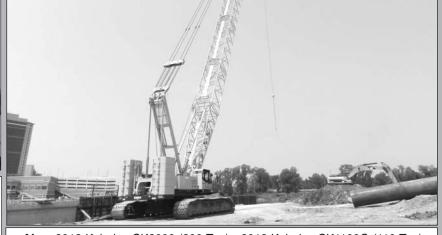

2013 Kobelco CK850G (85 Ton) Crawler Crane
With Up To 200' Of Boom
Belle Chasse, LA, Morgan City, LA, Mobile, AL, & Pascagoula, MS
Rent Bare or Fully Operated

Also: 2012 Kobelco CK2000 (200 Ton) • 2012 Kobelco CK1100G (110 Ton)

Will Also Rent Or Sell Cranes And Barges Separately. Daily, Weekly, And Monthly Rentals.

30-250 Ton Cranes Also Available For Barge Rental, Land Rental Or Purchase. RT's, Crawler Cranes And Mantis Cranes.