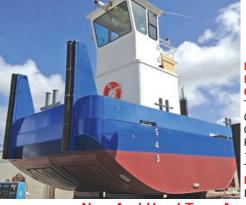

## 25' 10" x 13' 600 HP \$289,000.00

**HIGH QUALITY** New Construction.

DEPENDABLE For All Your Job Site Needs.
COMPETITIVE RATES Quotes Available,
Twin Cummins Engine, Built With High
Grade Material, Three Water Tight
Compartments, Dripless Shafts, 8' Push
Knees. 8' Extension Modular Available For A
17' Eye Working Height. Long And Short

Term Availability.

FREE DELIVERY With A Long Term Charter
In Northeast Area

New And Used Tugs And Barges For Sale
USED - 200' x 40' UTILITY MATERIAL HANDLING BARGES
REDUCED \$155,000 EACH

Northeast Sales Call Gus For More Info (508) 314-4851